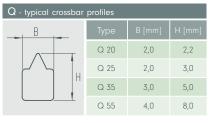

## Slot - Versions

- Slotted tubes
  - Radial outer profiles
  - Radial inner profiles
  - Axial inner profiles
- Plain screens, with/without reinforcement
  - Mechanical processing (precise manufacturing)
- Sieve bends, inclined profiles approx. 5-7°
- Sieve baskets
  - Conical (Centrifuges)
  - Cylindrical (press screw separators & centrifuges)

The profile shape defines the type and extent of the widening of the slots and influences the slot openings, minimum slot width 30  $\mu$ m to remain open.

Special profiles and special steel grades for specific applications can be supplied on demand.