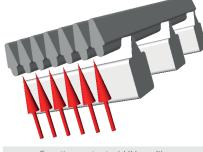

## **OPTIMA**

OPTIMA - Functional principle

These are your requirements:

- Long operational lifetime
- Filtration/separation performance
- Cut size
- Slot width preciseness
- Stability

To do justice to these aspects there is a wide range of individually developed profile shapes available for your specific application.

The profile shape defines the type and extent of the widening of the slots and influences the slot openings, minimum slot width 30  $\mu$ m to remain open.

Special profiles and special steel grades for specific applications can be supplied on demand.

## **OPTIMA - Range of Profiles**

5,0 Hs 6 1,6 H1 Hs 8 6,8 2,2 9.4 Hs 10 8,5 11,5 2,7 10,0 3,3 Hs 12 14,0

| USC / sbb - profiles with higher wear potential:<br>sbb for all types of screens; not for cylinders<br><400 mm Ø; USC for cylinders <400 mm Ø |        |           |           |            |  |
|-----------------------------------------------------------------------------------------------------------------------------------------------|--------|-----------|-----------|------------|--|
|                                                                                                                                               | Туре   | B<br>[mm] | H<br>[mm] | H1<br>[mm] |  |
|                                                                                                                                               | 18 USC | 1,5       | 2,5       | 1,0        |  |
|                                                                                                                                               | 34 sbb | 2,2       | 5,0       | 3,0        |  |
|                                                                                                                                               | 42 sbb | 2,8       | 6,5       | 4,0        |  |
|                                                                                                                                               | 50 sbb | 3,4       | 7,5       | 5,0        |  |
|                                                                                                                                               | 76 sbb | 5,0       | 10,0      | 7,0        |  |