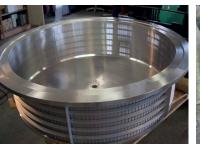

## Slot - Versions

- Slotted tubes
  - Radial outer profiles
  - Radial inner profiles
  - Axial inner profiles
- Plain screens, with/without reinforcement
  - Mechanical processing (precise manufacturing)
- Sieve bends, inclined profiles approx. 5-7°
- Sieve baskets
  - Conical (Centrifuges)
  - Cylindrical (press screw separators & centrifuges)

## Materials

- Corrosion, acid resistant steels, as well as duplex steels and others..., with and without reinforcement in welded and spiraled design