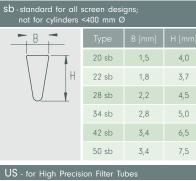

## **OPTIMA - Range of Profiles**

5,0 Hs 6 1,6 H1 Hs 8 6,8 2,2 9.4 Hs 10 8,5 11,5 2,7 10,0 3,3 Hs 12 14,0

| USC / sbb - profiles with higher wear potential:<br>sbb for all types of screens; not for cylinders<br><400 mm Ø; USC for cylinders <400 mm Ø |        |           |           |            |  |
|-----------------------------------------------------------------------------------------------------------------------------------------------|--------|-----------|-----------|------------|--|
|                                                                                                                                               | Туре   | B<br>[mm] | H<br>[mm] | H1<br>[mm] |  |
|                                                                                                                                               | 18 USC | 1,5       | 2,5       | 1,0        |  |
|                                                                                                                                               | 34 sbb | 2,2       | 5,0       | 3,0        |  |
|                                                                                                                                               | 42 sbb | 2,8       | 6,5       | 4,0        |  |
|                                                                                                                                               | 50 sbb | 3,4       | 7,5       | 5,0        |  |
|                                                                                                                                               | 76 sbb | 5,0       | 10,0      | 7,0        |  |