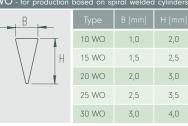

## **OPTIMA - Range of Profiles**

5,0 Hs 6 1,6 H1 Hs 8 6,8 2,2 9.4 Hs 10 8,5 11,5 2,7 10,0 3,3 Hs 12 14,0

| USC / sbb - profiles with higher wear potential:<br>sbb for all types of screens; not for cylinders<br><400 mm Ø; USC for cylinders <400 mm Ø |        |           |           |            |  |
|-----------------------------------------------------------------------------------------------------------------------------------------------|--------|-----------|-----------|------------|--|
|                                                                                                                                               | Туре   | B<br>[mm] | H<br>[mm] | H1<br>[mm] |  |
|                                                                                                                                               | 18 USC | 1,5       | 2,5       | 1,0        |  |
|                                                                                                                                               | 34 sbb | 2,2       | 5,0       | 3,0        |  |
|                                                                                                                                               | 42 sbb | 2,8       | 6,5       | 4,0        |  |
|                                                                                                                                               | 50 sbb | 3,4       | 7,5       | 5,0        |  |
|                                                                                                                                               | 76 sbb | 5,0       | 10,0      | 7,0        |  |