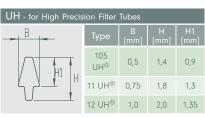

## Slot - Versions

- Slotted tubes
  - Radial outer profiles
  - Radial inner profiles
  - Axial inner profiles
- Plain screens, with/without reinforcement
  - Mechanical processing (precise manufacturing)
- Sieve bends, inclined profiles approx. 5-7°
- Sieve baskets
  - Conical (Centrifuges)
  - Cylindrical (press screw separators & centrifuges)

The profile shape defines the type and extent of the widening of the slots and influences the slot openings, minimum slot width 30  $\mu$ m to remain open.

Special profiles and special steel grades for specific applications can be supplied on demand.