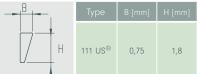

## **OPTIMA - Range of Profiles**

5,0 Hs 6 1,6 H1 Hs 8 6,8 2,2 9.4 Hs 10 8,5 11,5 2,7 10,0 3,3 Hs 12 14,0

| USC / sbb - profiles with higher wear potential:<br>sbb for all types of screens; not for cylinders<br><400 mm Ø; USC for cylinders <400 mm Ø |        |           |           |            |  |
|-----------------------------------------------------------------------------------------------------------------------------------------------|--------|-----------|-----------|------------|--|
|                                                                                                                                               | Туре   | B<br>[mm] | H<br>[mm] | H1<br>[mm] |  |
|                                                                                                                                               | 18 USC | 1,5       | 2,5       | 1,0        |  |
|                                                                                                                                               | 34 sbb | 2,2       | 5,0       | 3,0        |  |
|                                                                                                                                               | 42 sbb | 2,8       | 6,5       | 4,0        |  |
|                                                                                                                                               | 50 sbb | 3,4       | 7,5       | 5,0        |  |
|                                                                                                                                               | 76 sbb | 5,0       | 10,0      | 7,0        |  |