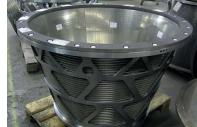

## Slot - Versions

- Slotted tubes
  - Radial outer profiles
  - Radial inner profiles
  - Axial inner profiles
- Plain screens, with/without reinforcement
  - Mechanical processing (precise manufacturing)
- Sieve bends, inclined profiles approx. 5-7°
- Sieve baskets
  - Conical (Centrifuges)
  - Cylindrical (press screw separators & centrifuges)

## Materials

- Corrosion, acid resistant steels, as well as duplex steels and others..., with and without reinforcement in welded and spiraled design