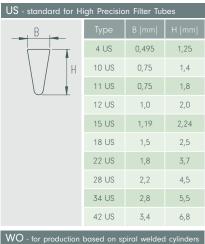

## **OPTIMA - Range of Profiles**

5,0 Hs 6 1,6 H1 Hs 8 6,8 2,2 9.4 Hs 10 8,5 11,5 2,7 10,0 3,3 Hs 12 14,0

| USC / sbb - profiles with higher wear potential:<br>sbb for all types of screens; not for cylinders<br><400 mm Ø; USC for cylinders <400 mm Ø |        |           |           |            |  |
|-----------------------------------------------------------------------------------------------------------------------------------------------|--------|-----------|-----------|------------|--|
|                                                                                                                                               | Туре   | B<br>[mm] | H<br>[mm] | H1<br>[mm] |  |
|                                                                                                                                               | 18 USC | 1,5       | 2,5       | 1,0        |  |
|                                                                                                                                               | 34 sbb | 2,2       | 5,0       | 3,0        |  |
|                                                                                                                                               | 42 sbb | 2,8       | 6,5       | 4,0        |  |
|                                                                                                                                               | 50 sbb | 3,4       | 7,5       | 5,0        |  |
|                                                                                                                                               | 76 sbb | 5,0       | 10,0      | 7,0        |  |