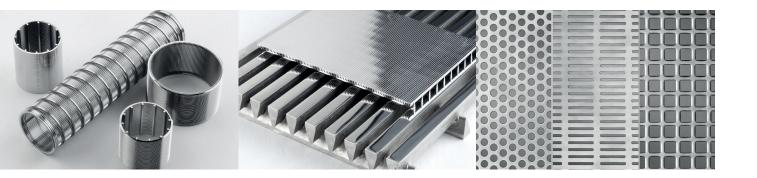

## The OPTIMA Products

- Wedge Wire Panels
- Plain Sieve Panels
- Sieve Bends

- Slotted Screen Baskets
- High Precision Filter Tubes
- Industrial Filter Media

## Main applications

- Solid-liquid separation in almost unlimited application
  - Drainage pipes
  - Filter cartridges
  - Screen baskets
  - Filter drums & tubes
  - Centrifuge surfacing
- For dewatering, desludging and classifying on screening machines
  - Sieve bends
  - Wedge wire panels
  - Plain sieve panels
  - Centrifuges
- Filters
  - Filter bottoms
  - Support panels
  - Centrifuge surfacing
- Breweries & malt houses
  - Kiln
  - Lautering floors

## Slot - Versions

- Slotted tubes
  - Radial outer profiles
  - Radial inner profiles
  - Axial inner profiles
- Plain screens, with/without reinforcement
  - Mechanical processing (precise manufacturing)
- Sieve bends, inclined profiles approx. 5-7°
- Sieve baskets
  - Conical (Centrifuges)
  - Cylindrical (press screw separators & centrifuges)

## **OPTIMA**

Wedge wire panels Plain sieve panels Sieve bends Slotted screen baskets High precision filter tubes Industrial filter media