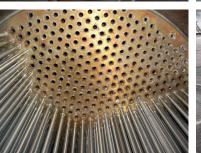

## Slot - Versions

- Slotted tubes
  - Radial outer profiles
  - Radial inner profiles
  - Axial inner profiles
- Plain screens, with/without reinforcement
  - Mechanical processing (precise manufacturing)
- Sieve bends, inclined profiles approx. 5-7°
- Sieve baskets
  - Conical (Centrifuges)
  - Cylindrical (press screw separators & centrifuges)

## **OPTIMA**

OPTIMA - Functional principle

These are your requirements:

- Long operational lifetime
- Filtration/separation performance
- Cut size
- Slot width preciseness
- Stability

To do justice to these aspects there is a wide range of individually developed profile shapes available for your specific application.

The profile shape defines the type and extent of the widening of the slots and influences the slot openings, minimum slot width 30  $\mu$ m to remain open.

Special profiles and special steel grades for specific applications can be supplied on demand.