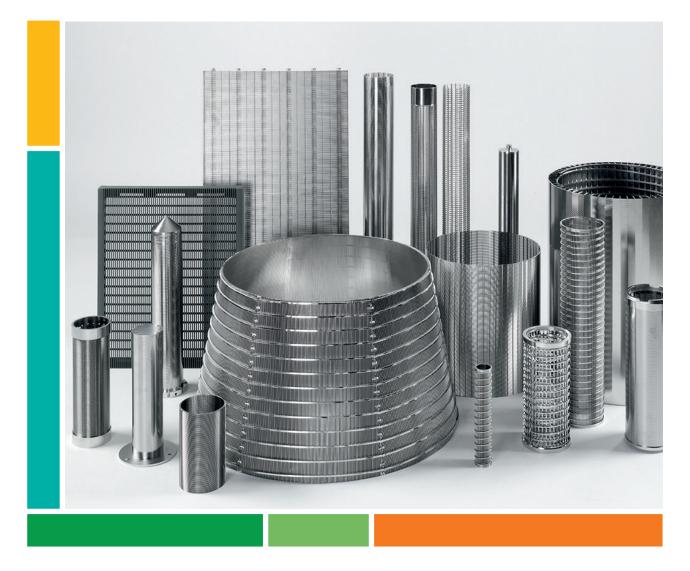

## The OPTIMA Products

- Wedge Wire Panels
- Plain Sieve Panels
- Sieve Bends

- Slotted Screen Baskets
- High Precision Filter Tubes
- Industrial Filter Media

## Main applications

- Solid-liquid separation in almost unlimited application
  - Drainage pipes
  - Filter cartridges
  - Screen baskets
  - Filter drums & tubes
  - Centrifuge surfacing
- For dewatering, desludging and classifying on screening machines
  - Sieve bends
  - Wedge wire panels
  - Plain sieve panels
  - Centrifuges
- Filters
  - Filter bottoms
  - Support panels
  - Centrifuge surfacing
- Breweries & malt houses
  - Kiln
  - Lautering floors

## Slot - Versions

- Slotted tubes
  - Radial outer profiles
  - Radial inner profiles
  - Axial inner profiles
- Plain screens, with/without reinforcement
  - Mechanical processing (precise manufacturing)
- Sieve bends, inclined profiles approx. 5-7°
- Sieve baskets
  - Conical (Centrifuges)
  - Cylindrical (press screw separators & centrifuges)

## **OPTIMA**

Wedge wire panels Plain sieve panels Sieve bends Slotted screen baskets High precision filter tubes Industrial filter media